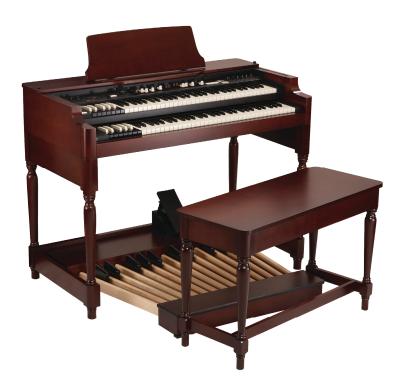

## THE XK VINTAGE SYSTEM

The XK Vintage System has at its heart, Hammond's flagship portable organ, the XK-3c. The XK-3c when shipped with the Vintage System will feature black end-panels for a more aesthetic integration into the Vintage Cabinet. The Vintage System's stand and bench feature the turned, four-poster legs of the iconic Hammond B-3, the most popular electronic keyboard of all time, and the most desired. A seasoned B-3 player will be right at home seated at the XK Vintage System. The overwhelming popularity of the XK-3c sound speaks for itself.

| XK SYSTEM CABINET   | Keyboard        | 61 + 12 (preset keys)                                                                                                                                                                                              |
|---------------------|-----------------|--------------------------------------------------------------------------------------------------------------------------------------------------------------------------------------------------------------------|
| with lower manual & | Panel Controls  | Power on/off                                                                                                                                                                                                       |
| music rack          | Terminal        | AC input, MIDI out, Headphone                                                                                                                                                                                      |
|                     | Dimensions      | 48" (W), 25" (D), 8" (H) (without music rack), 67 lbs                                                                                                                                                              |
| XK STAND            | Dimensions      | 48" (W), 25" (D), 30" (H) (set up), 36 lbs                                                                                                                                                                         |
| XK PEDAL BOARD      | Keyboard        | 25 keys MIDI out                                                                                                                                                                                                   |
| 25 note MIDI        | Terminal        | Expression pedal out                                                                                                                                                                                               |
|                     | Dimensions      | 42" (W), 37" (D),6" (H) (without expression pedal), 55 lbs                                                                                                                                                         |
| XK BENCH            | Dimensions      | 36" (W), 15"(D), 23" (H) (assembled), 29 lbs                                                                                                                                                                       |
| XK-3C KEYBOARD      | Keyboard        | 61 + 12 (preset keys)                                                                                                                                                                                              |
|                     | Drawbars        | 2 set of 9 and 1 set of 2 drawbars                                                                                                                                                                                 |
|                     | Sound Generator | Vase III sound generator creates 96 digital tone-wheels.<br>Tone-wheel leakage noise and motor-noise are adjustable<br>wheel by wheel                                                                              |
|                     | Preset          | Reverse color keys presets 11 preset x 12 Banks + Cancel                                                                                                                                                           |
|                     | Polyphony       | Full polyphony (unlimited)                                                                                                                                                                                         |
|                     | Leslie          | Next generation digital Leslie and scanner vibrato                                                                                                                                                                 |
|                     | Pre-amp         | Real dual tube amp for pre amplification                                                                                                                                                                           |
|                     | Overdrive       | Leslie overdrive                                                                                                                                                                                                   |
|                     | Reverb          | 8 Modes                                                                                                                                                                                                            |
|                     | Tone Controls   | Bass, Mid range, Treble                                                                                                                                                                                            |
|                     | Sustain         | Pedal Drawbars                                                                                                                                                                                                     |
|                     | Wheel           | Pitch Bend, Modulation                                                                                                                                                                                             |
|                     | Panel Controls  |                                                                                                                                                                                                                    |
|                     | Leslie          | Slow/fast, on/off, break/thru, effect send/return                                                                                                                                                                  |
|                     | Vibrato/Chorus  | ON, V1, V2, V3, C1, C2, C3 with 6 position rotary knob                                                                                                                                                             |
|                     | Percussion      | Second, Third, Decay fast, Soft                                                                                                                                                                                    |
|                     | Effect          | Tube amp, Reverb on                                                                                                                                                                                                |
|                     | Demo            | Demo/Pedal sustain                                                                                                                                                                                                 |
|                     | Display Switch  | Page up/down, Parameter, Value up/down, Rotary encoder, Menu/exit, Play, Rec, Bank                                                                                                                                 |
|                     | Volume control  | Master volume, Tone control, Tube overdrive                                                                                                                                                                        |
|                     | Display         | 20 character, 2-line back light LCD                                                                                                                                                                                |
|                     | Terminal        | AC input, line out L/R, Leslie 11-pin, MIDI in1/in 2/out/thru, Headphone, Foot switch/Leslie switch, Expression pedal (EXP-100AN or EXP-100F with Leslie switch adding lower keyboard and pedal possible via MIDI) |
|                     | Card slot       | Compact Flash                                                                                                                                                                                                      |
|                     | Power supply    | 100V/120V/220V/240V                                                                                                                                                                                                |
|                     | Dimensions      | 47" (W), 16" (D), 5" (H), 45 lbs                                                                                                                                                                                   |
| AVAILABLE FINISHES  |                 |                                                                                                                                                                                                                    |